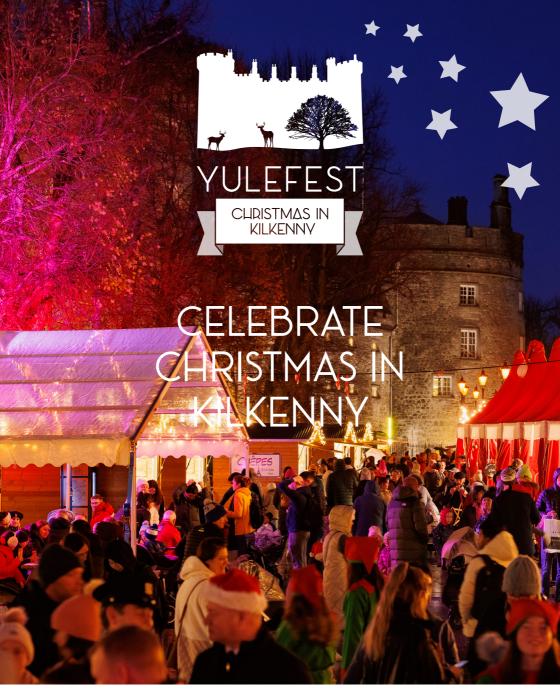

WWW.YULEFESTKILKENNY.IE

# CELEBRATE CHRISTMAS IN KILKENNY WITH YULEFEST

Enjoy Christmas Markets, Festive Family Activities, Santa Experiences, Live Music & Concerts and lots of Festive Fun! Beautifully set in our medieval city and county adorned with fabulously festive lights. Keep reading for the festival highlights and visit <a href="https://www.yulefestkilkenny.com">www.yulefestkilkenny.com</a> to find out more and to book tickets for the events.