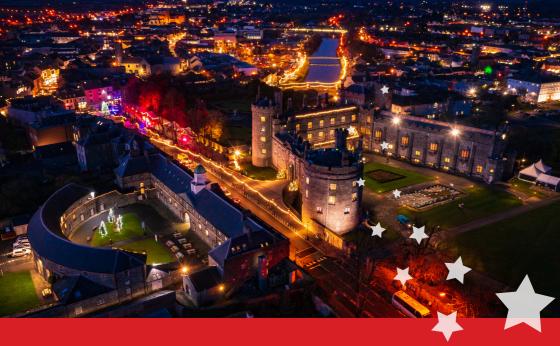

# CELEBRATE CHRISTMAS IN KILKENNY WITH YULEFEST

Enjoy Christmas Markets, Festive Family Activities, Santa Experiences, Live Music & Concerts and lots of Festive Fun! Beautifully set in our medieval city and county adorned with fabulously festive lights. Keep reading for the festival highlights and visit <a href="https://www.yulefestkilkenny.com">www.yulefestkilkenny.com</a> to find out more and to book tickets for the events.